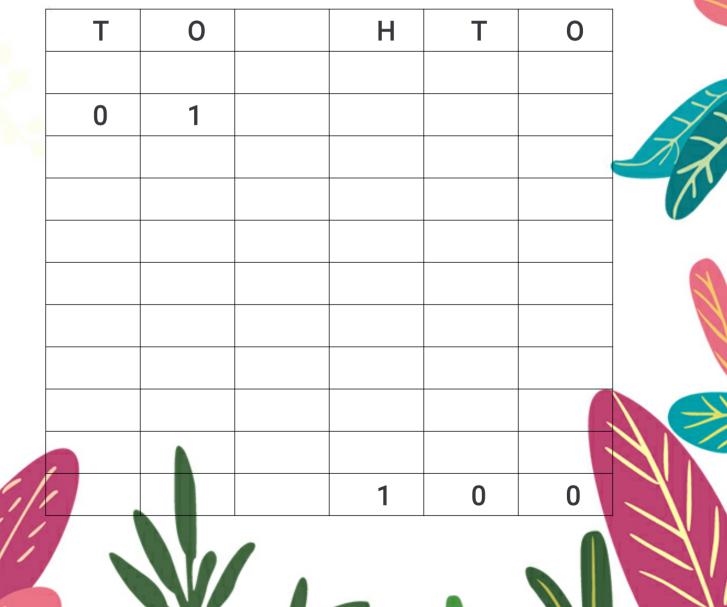

### **SUBJECT - MATHS**

\* Learn table of 2.

P

\* Fill the numbers 1 to100 by the given format in A4 sheet and attach with worksheet.

| Write the numbers in words. |  |    |  |
|-----------------------------|--|----|--|
| 1                           |  | 11 |  |
| 2                           |  | 12 |  |
| 3                           |  | 13 |  |
| 4                           |  | 14 |  |
| 5                           |  | 15 |  |
| 6                           |  | 16 |  |
| 7                           |  | 17 |  |
| 8                           |  | 18 |  |
| 9                           |  | 19 |  |
| 10                          |  | 20 |  |