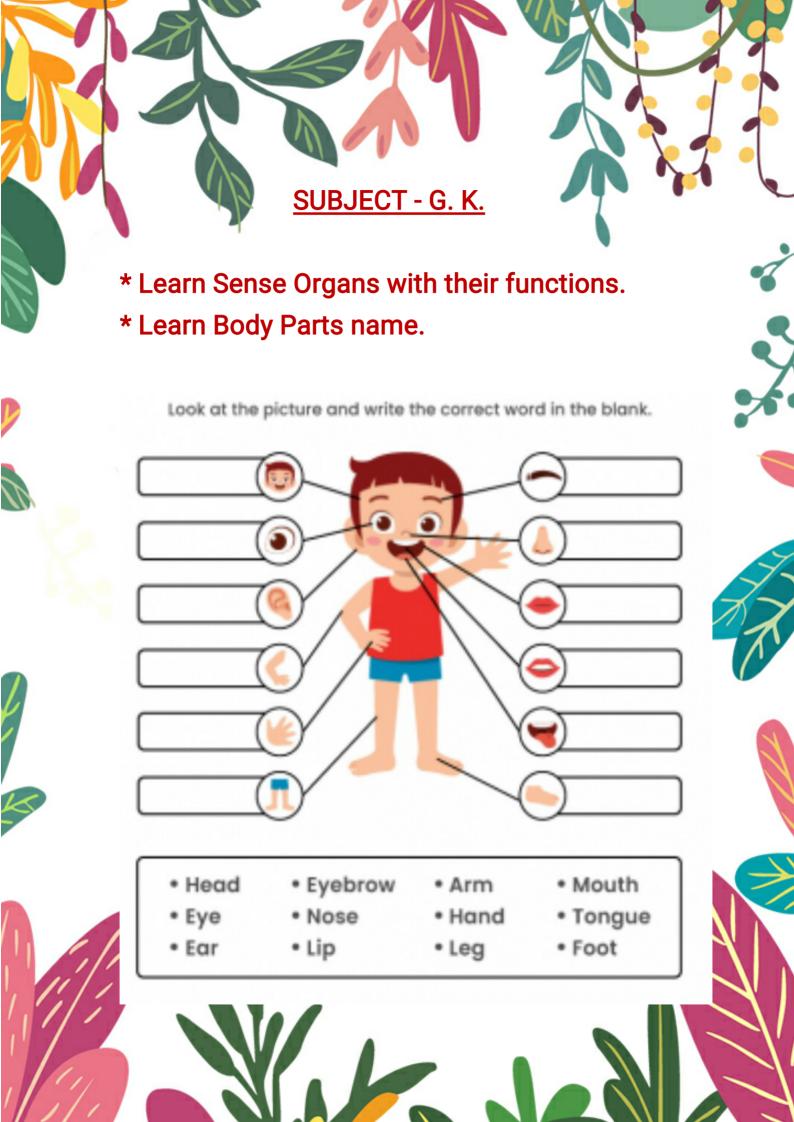

8          | 31          | 17) | 47 56         |  |
| 8)     | 81          | 68          | 18) | 26 _ 23       |  |
| 9)     | 66          | 57          | 19) | 90 67         |  |
| 10)    | 42          | 84          | 20) | 58 _ 58       |  |

3

| BEFORE<br>Write the numbers<br>and after the num |   |   |
|--------------------------------------------------|---|---|
| 8 9 10                                           | 7 |   |
| 6                                                | 8 |   |
| 3                                                | 6 | T |
| 5                                                | 9 |   |
| 7                                                | 4 |   |
| 8                                                | 2 |   |
|                                                  |   |   |











#### ART and CRAFT

Draw and colour Sun, Moon and Star. (in drawing copy)

Paste the picture of your favourite fruits (any2) and your favourite vegetables (any 2).

- (in scrap book)
- ★ Make Word Family Slider and Word Family drawer.
- **Make KACCHA PAKKA House with Mud.**

ENJOY YOUR HOLIDAYS STAY HEALTHY, STAY SAFE