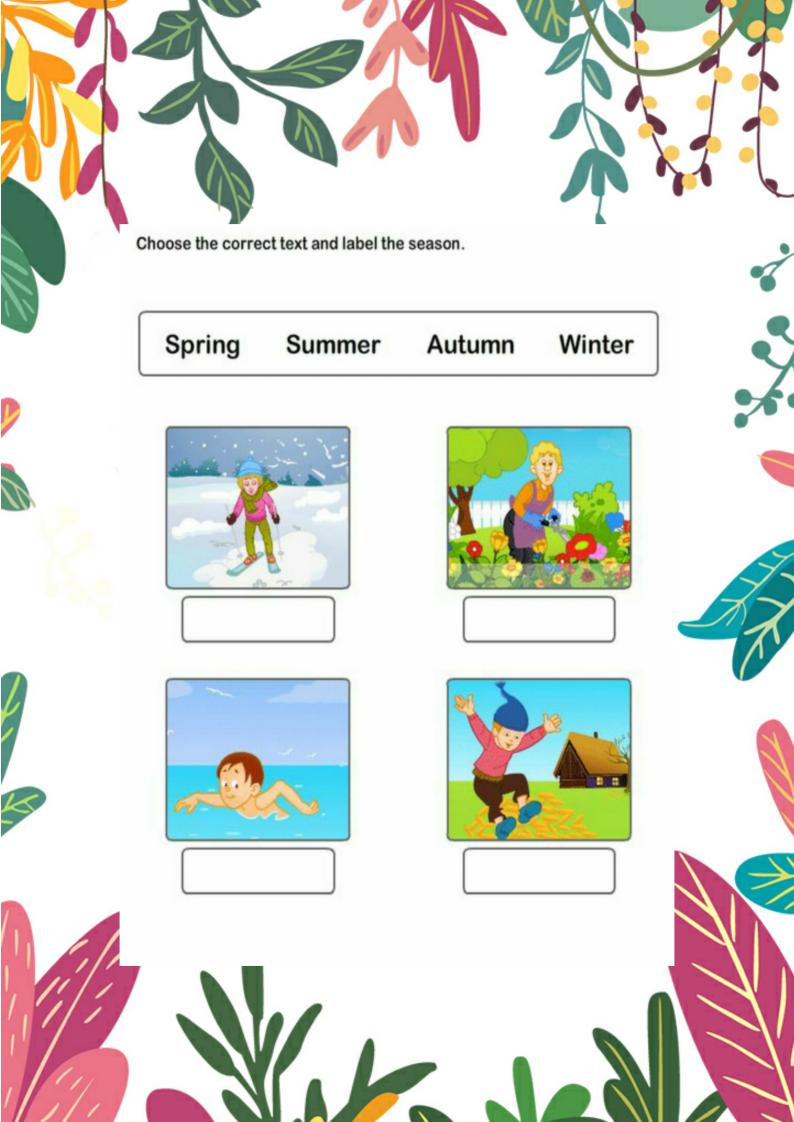

| 31          | 17) | 47 56         |  |
| 8)     | 81          | 68          | 18) | 26 _ 23       |  |
| 9)     | 66          | 57          | 19) | 90 67         |  |
| 10)    | 42          | 84          | 20) | 58 _ 58       |  |

3

| BEFORE<br>Write the numbers<br>and after the num |   |   |
|--------------------------------------------------|---|---|
| 8 9 10                                           | 7 |   |
| 6                                                | 8 |   |
| 3                                                | 6 | T |
| 5                                                | 9 |   |
| 7                                                | 4 |   |
| 8                                                | 2 |   |
|                                                  |   |   |











#### ART and CRAFT

Draw and colour Sun, Moon and Star. (in drawing copy)

Paste the picture of your favourite fruits (any2) and your favourite vegetables (any 2).

- (in scrap book)
- ★ Make Word Family Slider and Word Family drawer.
- **Make KACCHA PAKKA House with Mud.**

ENJOY YOUR HOLIDAYS STAY HEALTHY, STAY SAFE