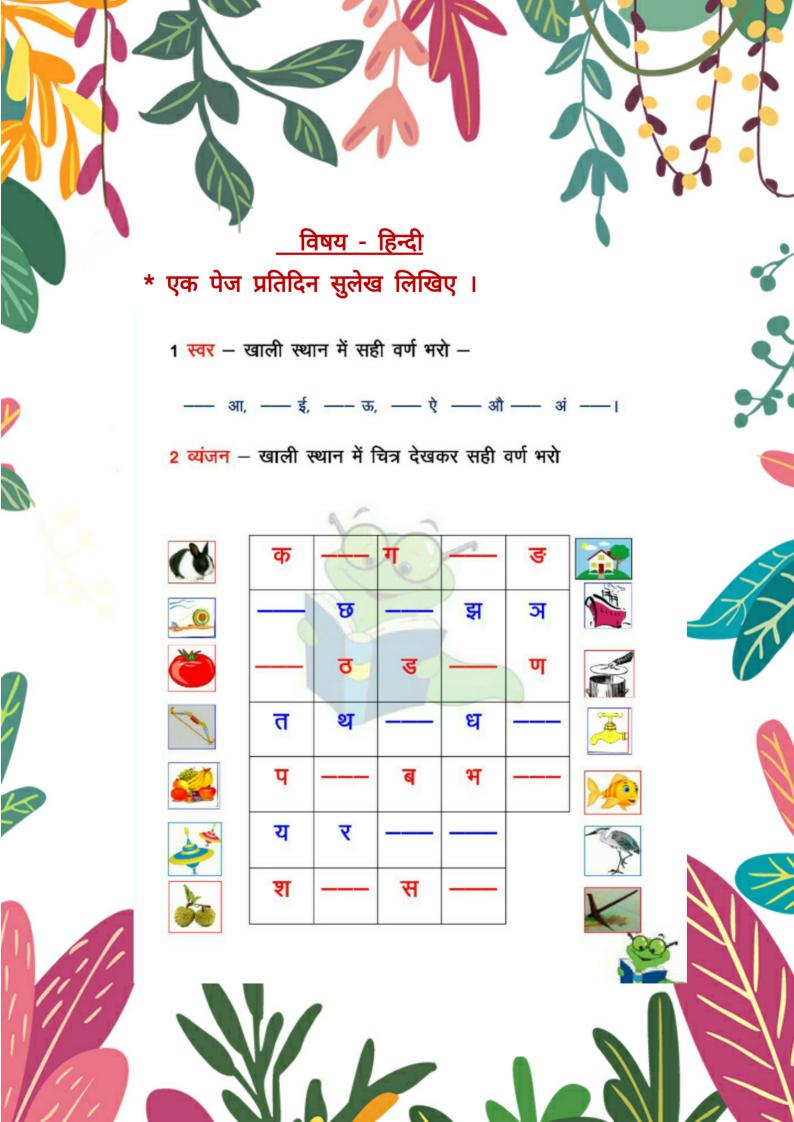

अक्षर पढ़ते हुए शब्द लिखो (Read the letters and Write words )

| अ+च+र+ज       | = |  |
|---------------|---|--|
| अ+ज+ग+र       | = |  |
| ब+च+प+न       | = |  |
| झ+ट+प+ट       |   |  |
| अ+फ+स+र       | = |  |
| ਸ+त+ल+ब       |   |  |
| ब + र + ग + द | = |  |
| 3 + ल + झ + न | = |  |
| अ+व+स+र       | = |  |
| ਸ+ख+ਸ+ल       | = |  |