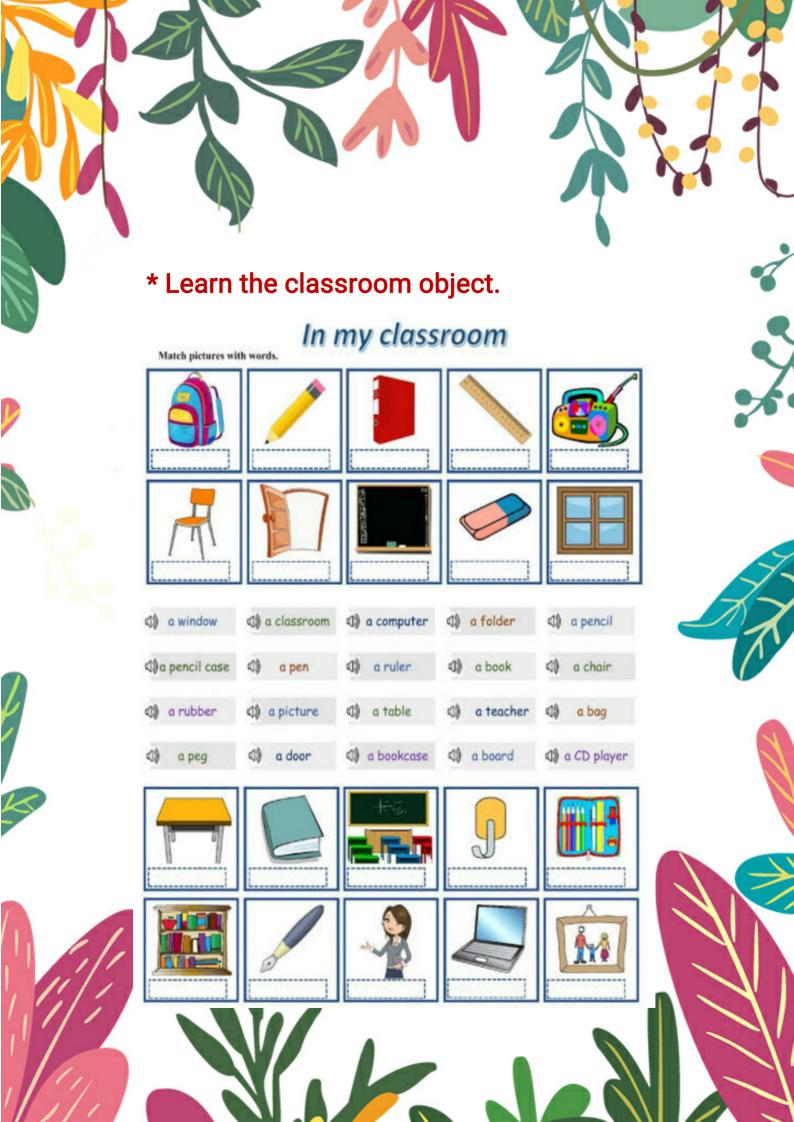

| 31          | 17) | 47 56         |  |
| 8)     | 81          | 68          | 18) | 26 _ 23       |  |
| 9)     | 66          | 57          | 19) | 90 67         |  |
| 10)    | 42          | 84          | 20) | 58 _ 58       |  |

3

| BEFORE<br>Write the numbers<br>and after the num |   |   |
|--------------------------------------------------|---|---|
| 8 9 10                                           | 7 |   |
| 6                                                | 8 |   |
| 3                                                | 6 | T |
| 5                                                | 9 |   |
| 7                                                | 4 |   |
| 8                                                | 2 |   |
|                                                  |   |   |











#### ART and CRAFT

Draw and colour Sun, Moon and Star. (in drawing copy)

Paste the picture of your favourite fruits (any2) and your favourite vegetables (any 2).

- (in scrap book)
- ★ Make Word Family Slider and Word Family drawer.
- **Make KACCHA PAKKA House with Mud.**

ENJOY YOUR HOLIDAYS STAY HEALTHY, STAY SAFE