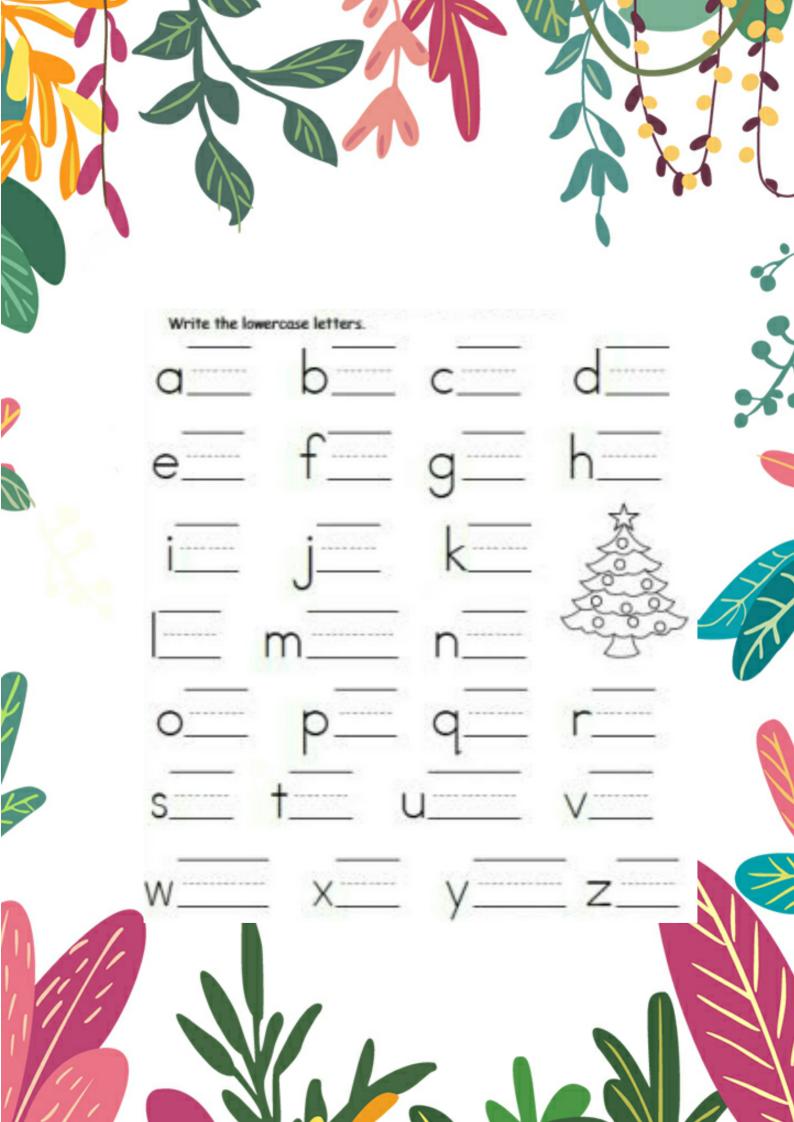

<u> 2022 - 2023</u>

| SUBJECT - ENGLISH<br>* WRITE ONE PAGE WRITING DAILY.<br>* DO PG NO. 5-20 IN WRITING BOOK. |  |
|-------------------------------------------------------------------------------------------|--|
| Alphabet Uppercase Letters<br>Write the uppercase letters.                                |  |
| A B C D<br>E F G H                                                                        |  |
| I J K K L                                                                                 |  |
| Q=== R=== S=== T===                                                                       |  |
| U V X X<br>Y Z                                                                            |  |
|                                                                                           |  |