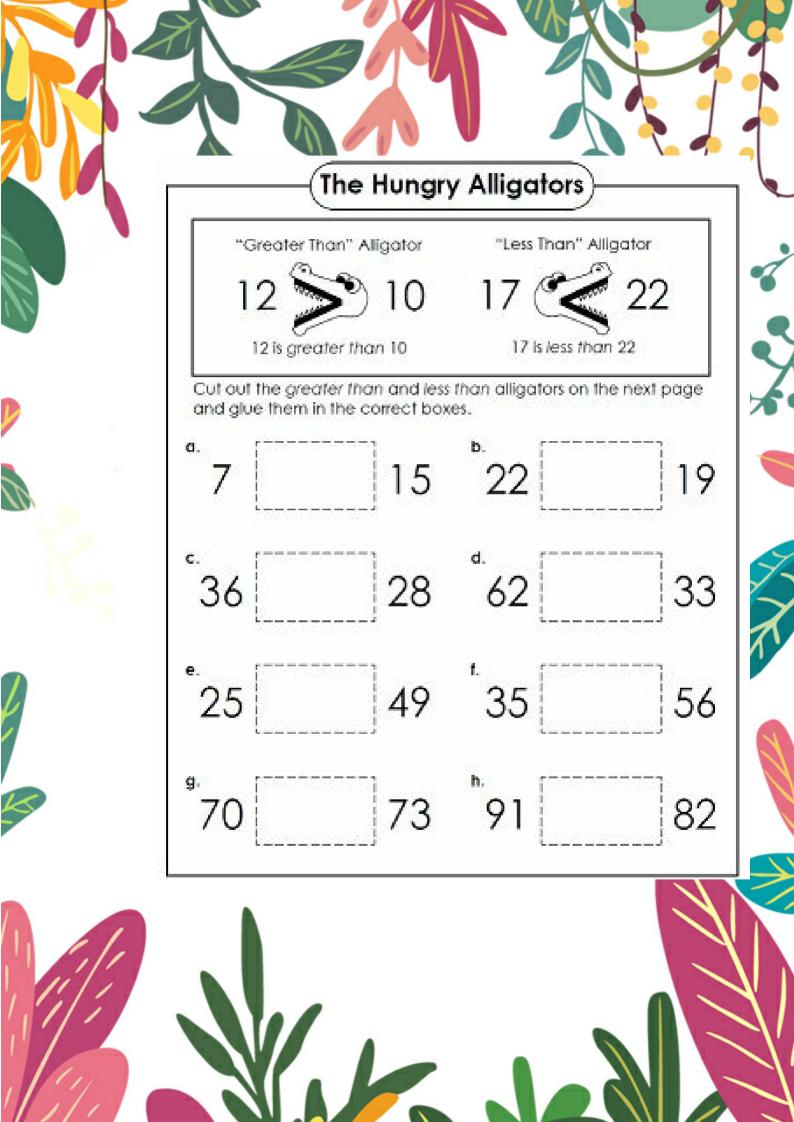

# \* Put the correct sign.

P

ļ

k

| > is g | reater than | < is less t | han | = is equal to |  |
|--------|-------------|-------------|-----|---------------|--|
|        | 10 > 7      | 3 < 6       |     | 7 = 7         |  |
| 1)     | 14          | 19          | 11) | 31 _ 73       |  |
| 2)     | 21          | 50          | 12) | 28 44         |  |
| 3)     | 30          | 15          | 13) | 45 27         |  |
| 4)     | 17          | 12          | 14) | 39 51         |  |
| 5)     | 52          | 52          | 15) | 70 55         |  |
| 6)     | 47          | 45          | 16) | 52 63         |  |
| 7)     | 28          | 31          | 17) | 47 56         |  |
| 8)     | 81          | 68          | 18) | 26 _ 23       |  |
| 9)     | 66          | 57          | 19) | 90 67         |  |
| 10)    | 42          | 84          | 20) | 58 _ 58       |  |