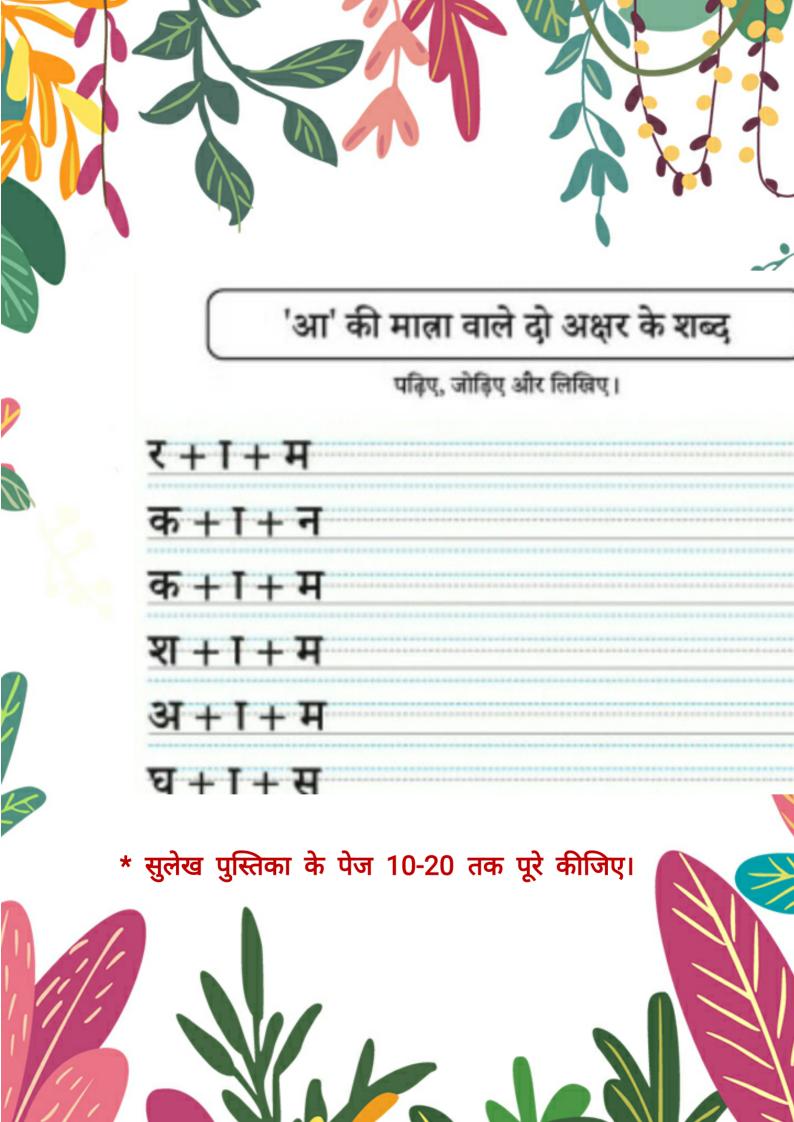

| cl   | fm   | bth      |
| - Ch | thd  | tn   | retn     |
| ×    | bth  | pow  | chch     |
|      | fn   | ccle | fst      |
| -00  | flow | bd   | point    |
| L    | bak  | ev   | sht      |
| G    | nse  | pple | h        |
|      | thty | fing | laught   |
|      | clk  | skt  | hd 🕡     |
|      | hung | winn | animals) |
|      |      |      |          |
|      |      |      |          |



अक्षर पढ़ते हुए शब्द लिखो (Read the letters and Write words )

| अ+च+र+ज       | = |  |
|---------------|---|--|
| अ+ज+ग+र       | = |  |
| ब+च+प+न       | = |  |
| झ+ट+प+ट       |   |  |
| अ+फ+स+र       | = |  |
| ਸ+त+ल+ब       |   |  |
| ब + र + ग + द | = |  |
| 3 + ल + झ + न | = |  |
| अ+व+स+र       | = |  |
| ਸ+ख+ਸ+ल       | = |  |

### <u>चार अक्षर वाले शब्दों का अभ्यास करे।</u>

P

ļ



### **SUBJECT - MATHS**

\* Learn table of 2.

P

\* Fill the numbers 1 to100 by the given format in A4 sheet and attach with worksheet.



| Write the numbers in words. |  |    |  |
|-----------------------------|--|----|--|
| 1                           |  | 11 |  |
| 2                           |  | 12 |  |
| 3                           |  | 13 |  |
| 4                           |  | 14 |  |
| 5                           |  | 15 |  |
| 6                           |  | 16 |  |
| 7                           |  | 17 |  |
| 8                           |  | 18 |  |
| 9                           |  | 19 |  |
| 10                          |  | 20 |  |

P

ļ

k









# \* Put the correct sign.

P

ļ

k

| > is g | reater than | < is less t | han | = is equal to |  |
|--------|-------------